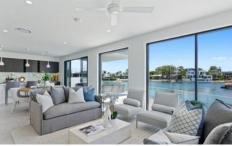

The newly built haven reveal open plan, high ceiling living spaces that seamlessly transition to the surrounding alfresco, easy care deck and glittering pool. The kitchen is complimented by the walk-in pantrie, stone top island benches and Miele appliances which are ideal for entertaining family and friends.

The light filled interiors over 3 levels have been designed for modern living and to capture the canal and iconic skyline views. The views illustrate the homes' proximity to

3 📮 3 🔓 2 🖨

Building Size: 384 sqm