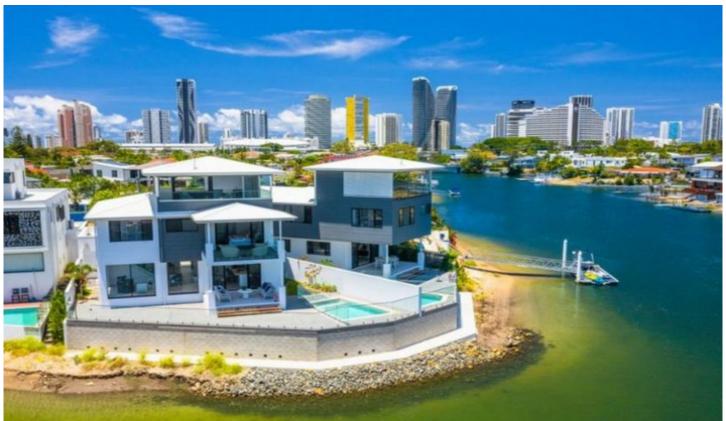

## 25A Flamingo Key Broadbeach Waters QLD

At the end of a quiet cul-de-sac with a memorable name sits this low maintenance, freestanding waterfront home. They are approximately a kilometre from the exciting lifestyle activities Broadbeach offers. The property is tenanted with good returns making this a terrific addition to anyone's property investment portfolio in high growth area

The newly built haven reveal open plan, high ceiling living spaces that seamlessly transition to the surrounding alfresco, easy care deck and glittering pool. The kitchen is complimented by the walk-in pantrie, stone top island benches and Miele appliances which are ideal for entertaining family and friends.

The light filled interiors over 3 levels have been designed for modern living and to capture the canal and iconic skyline views. The views illustrate the homes' proximity to

3 📮 3 🔓 2 🖨

Building Size: 384 sqm