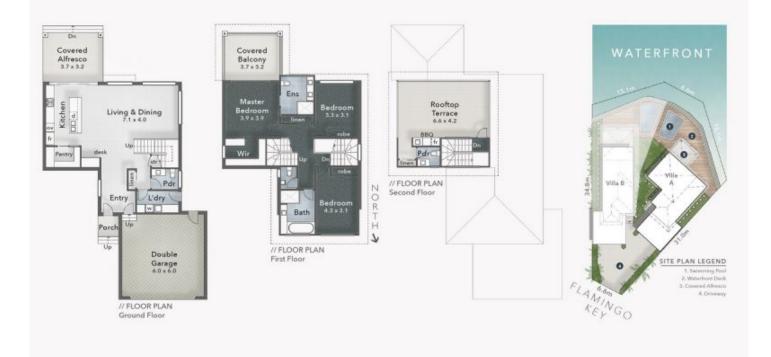

The light filled interiors over 3 levels have been designed for modern living and to capture the canal and iconic skyline views. The views illustrate the homes' proximity to

3 📮 3 🔓 2 🖨

Building Size: 384 sqm

View : https://www.bourkegld.com.au/sale/gld/g old-coast/broadbeach-waters/residential/

house/6501813

25A Flamingo Key BROADBEACH WATERS FLOOR AREA SIZES

Internal 265m<sup>2</sup> Alfresco, Balcony & Porch 32m<sup>2</sup> Total 297m<sup>2</sup> or 32 Squares PROPERTY DETAILS

- 3 Bed + Study Nook

- 2 Bath + 2 Powder

- 2 Car

The overall presentation style, layout, imagery, fonts, background, colours and terminology are subject to strict copylight of Pure Design Concepts, No ownership is taken for building design. All measurements are approximate & individuals should rely on their own information. Find our more or puredesign concepts, com au