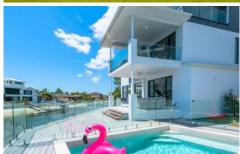

The newly built haven reveal open plan, high ceiling living spaces that seamlessly transition to the surrounding alfresco, easy care deck and glittering pool. The kitchen is complimented by the walk-in pantrie, stone top island benches and Miele appliances which are ideal for entertaining family and friends.