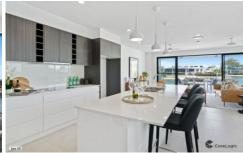

The newly built haven reveal open plan, high ceiling living spaces that seamlessly transition to the surrounding alfresco, easy care deck and glittering pool. The kitchen is complimented by the walk-in pantrie, stone top island benches and Miele appliances which are ideal for entertaining family and friends.