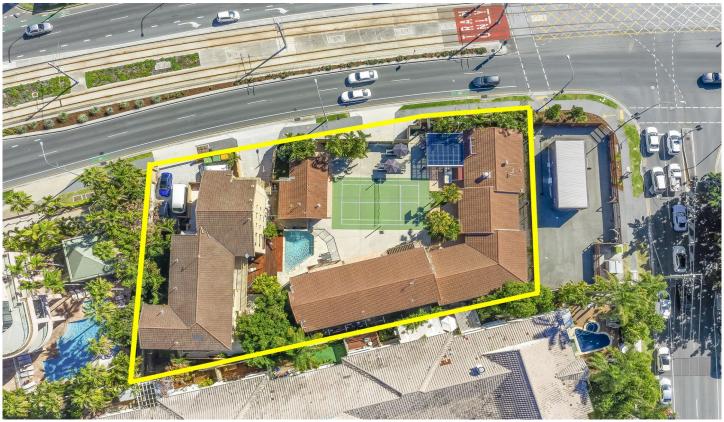

## 2835 Gold Coast Highway Surfers Paradise QLD

- \* Genuine Retirement After 30 + Years
- \* Zoned High density Res (HX) Unlimited Height
- \* Land Area of 2109m2 with road frontage of 60m approx.
- \* Currently 110 Bed Backpackers Resort
- \* Neighbouring Crowne Plaza Hotel &
- \* Direct access to Light Rail
- \* Located within 5 minutes to Cavill Ave, Star Casino, Broadbeach Mall &

Pacific Fair

On behalf of the Vendors we are pleased to offer for sale the original Surfers Paradise Backpackers Resort & annexed 9 unit apartment block.

The holding is currently being offered as vacant possession whilst being operated by the family in the interim.

The subject property offers an outstanding opportunity for

**Building Size**: 2109 sqm **Land Size**: 2109 sqm

View : https://www.bourkeqld.com.au/sale/qld/g

old-coast/surfers-paradise/commercial/o

ffices/6501828