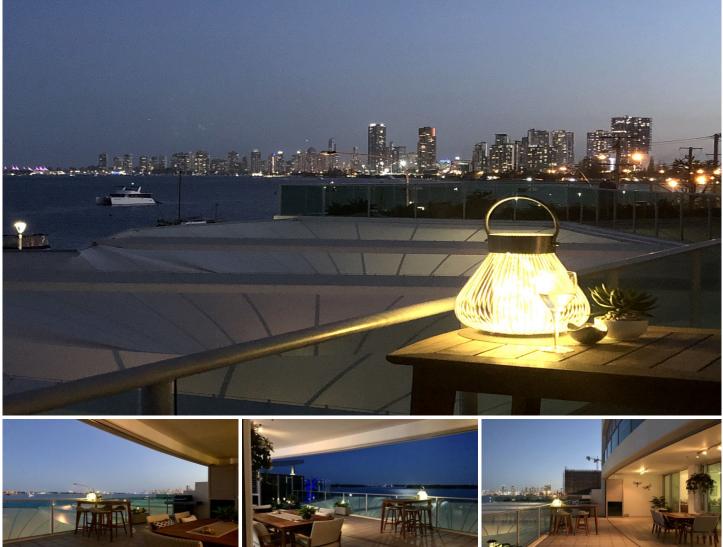

## 203/300 Marine Parade Labrador QLD

Located in a premium position on marine parade, this apartment in "Aqua" offers uninterrupted views of the Broadwater.

The apartment is only one of two in Aqua which offers complete privacy being situated on the second floor. With two large bedrooms plus a study, two bathrooms and two car spaces which are conveniently located right next to the lift. This is a rare opportunity to secure a great apartment. Full size mirrors, high ceilings throughout and glass sliding doors maximise the space and amplify the stunning views.

## Features Include -

- \* Pet friendly Residential Only Building
- \* 2 spacious bedrooms plus a large study leading out to back balcony
- \* Uninterrupted views of the Broadwater