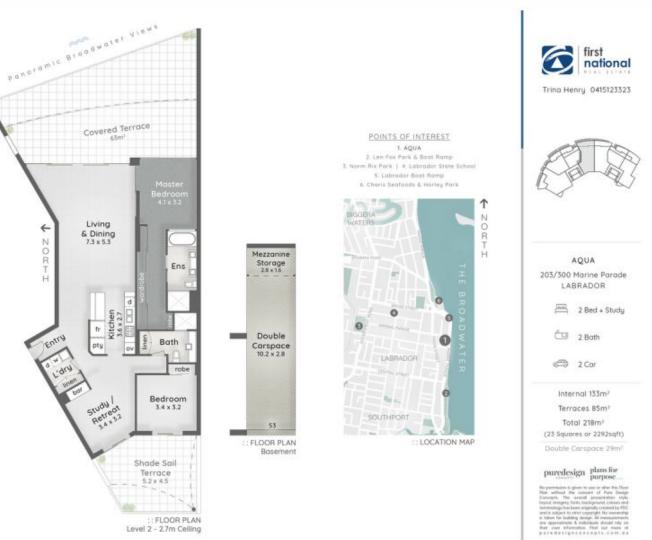

## 2 🎮 2 🚔 2 🚘

View

- Land Size : 218 sqm
  - : https://www.bourkeqld.com.au/sale/qld/goldcoast/labrador/residential/apartment/650196 3

:: FLOOR PLAN Level 2 - 2.7m Ceiling

~

NORTH