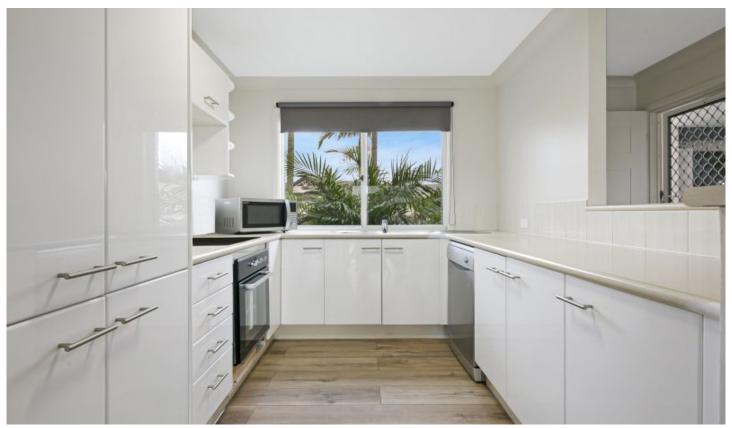

The property features open living downstairs with a newly renovated kitchen and flooring, 2 light filled bedrooms upstairs, 1 modern bathroom, an enclosed carport and an extra car spot. This beautiful space is complimented by the spacious outdoor deck,garden and grass area. Perfect for entertaining, outdoor BBQ and room for the kids & dog to play.