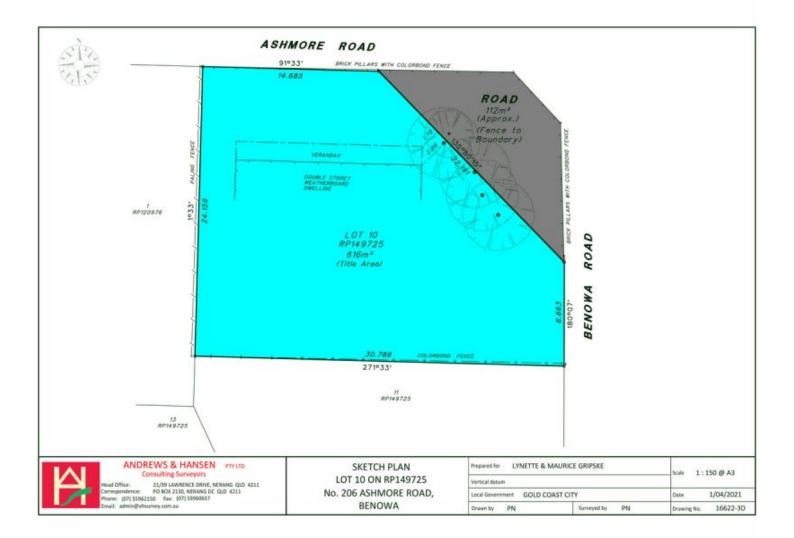

This is an exclusive corner block - 616m2 offering maximum exposure for a home office with HUGE potential. This main road corner block is positioned opposite Benowa Gardens Shopping Centre and Benowa High School. It is also local to Pindara Hospital and positioned amongst an array of Medical Practitioners - this is a true rare gem.

The existing structure has seen better days and is expected to need demolishing - RENOVATE OR

6 🗀 2 🔓 2 🖨

Land Size: 616 sqm

View : https://www.bourkeqld.com.au/sale/qld/gold-

coast/benowa/residential/house/6501997