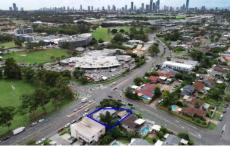

This is an exclusive corner block - 616m2 offering maximum exposure for a home office with HUGE potential. This main road corner block is positioned opposite Benowa Gardens Shopping Centre and Benowa High School. It is also local to Pindara Hospital and positioned amongst an array of Medical Practitioners - this is a true rare gem.