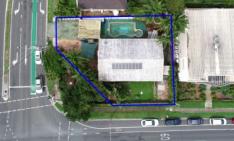

This is an exclusive corner block - 616m2 offering maximum exposure for a home office with HUGE potential. This main road corner block is positioned opposite Benowa Gardens Shopping Centre and Benowa High School. It is also local to Pindara Hospital and positioned amongst an array of Medical Practitioners - this is a true rare gem.

The existing structure has seen better days and is expected to need demolishing - RENOVATE OR

6 🗀 2 🔓 2 🖨

Land Size: 616 sqm

View : https://www.bourkeqld.com.au/sale/qld/gold-

coast/benowa/residential/house/6501997