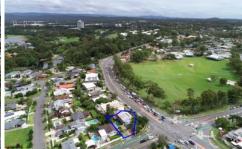

This is an exclusive corner block - 616m2 offering maximum exposure for a home office with HUGE potential. This main road corner block is positioned opposite Benowa Gardens Shopping Centre and Benowa High School. It is also local to Pindara Hospital and positioned amongst an array of Medical Practitioners - this is a true rare gem.