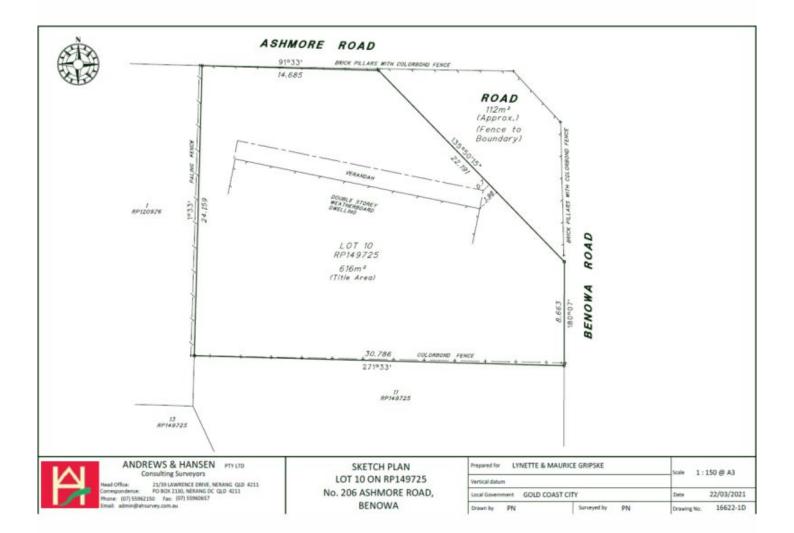

This is an exclusive corner block - 616m2 offering maximum exposure for a home office with HUGE potential. This main road corner block is positioned opposite Benowa Gardens Shopping Centre and Benowa High School. It is also local to Pindara Hospital and positioned amongst an array of Medical Practitioners - this is a true rare gem.

The existing structure has seen better days and is expected to need demolishing - RENOVATE OR

6 🗀 2 🔓 2 🖨

Land Size: 616 sqm

View : https://www.bourkeqld.com.au/sale/qld/gold-

coast/benowa/residential/house/6501997