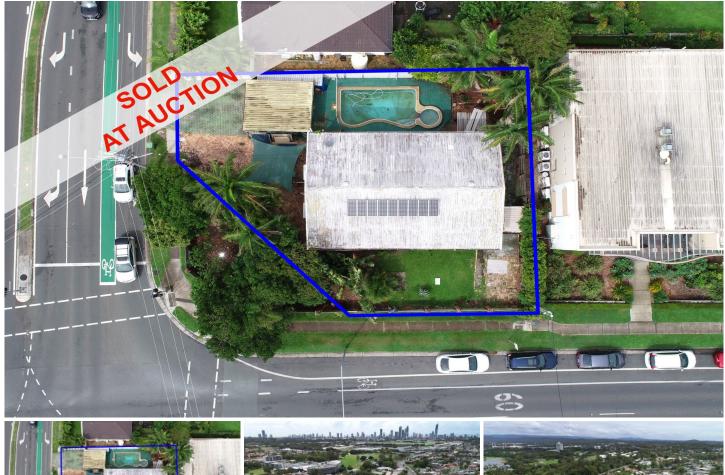

## 206 Ashmore Road Benowa QLD

Auction Location: On Site 206 Ashmore Road Benowa Qld 4217.

What an Opportunity - First time offered in over 25 years this WILL BE SOLD ON SITE ON SUNDAY 18TH APRIL 2021 AT 11AM - Call Michele on 0411 20 60 20 - we have motivated sellers.

This is an exclusive corner block - 616m2 offering maximum exposure for a home office with HUGE potential. This main road corner block is positioned opposite Benowa Gardens Shopping Centre and Benowa High School. It is also local to Pindara Hospital and positioned amongst an array of Medical Practitioners - this is a true rare gem.

The existing structure has seen better days and is expected to need demolishing - RENOVATE OR

6 🗀 2 🔓 2 🖨

Land Size: 616 sqm

View : https://www.bourkeqld.com.au/sale/qld/gold-

coast/benowa/residential/house/6501997