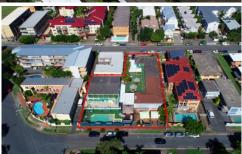

This 1,546 m2 land parcel consists of three blocks of land with dual street frontage (potential opportunity to also buy a fourth block increasing the land area to over 2,000 m2) in the heart of Surfers Paradise.

Land Size: 1546 sqm

View: https://www.bourkeqld.com.au/sale/qld/gold-

coast/surfers-paradise/commercial/develop

ment/6501999