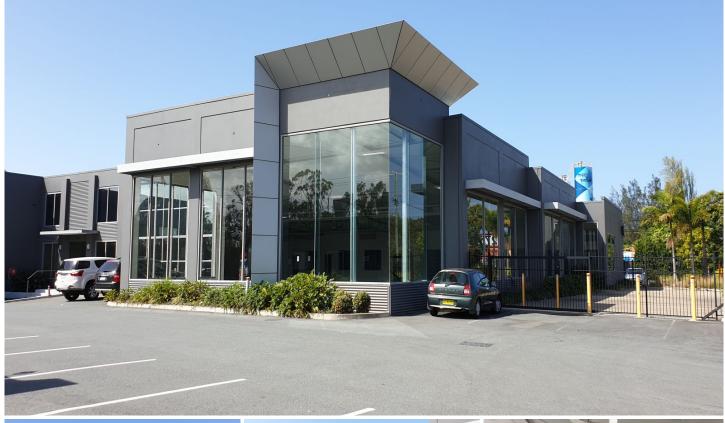

## BOURKE

## 1/1-3 Bailey Crescent Southport QLD

- \* 1040m2 Showroom (More warehouse space available if required)
- \* Car Parking 55+ Vehicles
- \* Exposure To Over 50,000 Vehicles Per Day\*
- \* Fully Air-Conditioned
- \* Alarm System
- \* Fully Fitted Offices With Kitchenette & Toilets
- \* Zoned Light Impact Industry
- \* Ideal For Various Uses (STCA)
- \* Total Site Area 5661m2

For Further Information on this exciting opportunity please contact Simon Robertson at First National Commercial 0449 951 772

**Building Size**: 1040 sqm **Land Size**: 1040 sqm

View: https://www.bourkeqld.com.au/lease/qld/