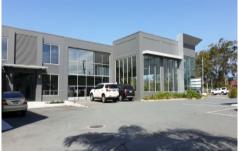

## BOURKE

## 1/1-3 Bailey Crescent Southport QLD

- \* 1040m2 Showroom (More warehouse space available if required)
- \* Car Parking 55+ Vehicles
- \* Exposure To Over 50,000 Vehicles Per Day\*
- \* Fully Air-Conditioned
- \* Alarm System
- \* Fully Fitted Offices With Kitchenette & Toilets
- \* Zoned Light Impact Industry
- \* Ideal For Various Uses (STCA)
- \* Total Site Area 5661m2

For Further Information on this exciting opportunity please contact Simon Robertson at First National Commercial 0449 951 772

**Building Size**: 1040 sqm **Land Size**: 1040 sqm

View: https://www.bourkeqld.com.au/lease/qld/