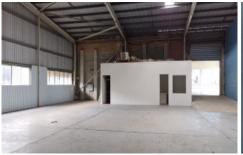

## 2/1-3 Bailey Crescent Southport QLD

- \* 470sqm warehouse (More space available if required)
- \* Car Parking 55+ Vehicles
- \* Exposure To Over 50,000 Vehicles Per Day\*
- \* Small office & storage room
- \* Zoned Light Impact Industry
- \* Ideal For Various Uses (STCA)
- \* Total Site Area 5661m2

For Further Information on this exciting opportunity please contact Simon Robertson at First National Commercial 0449 951 772

First National commercial has not independently checked any of the information we merely pass on. We make no comment on and give no warranty as to the accuracy of the information contained in this document which does not **Building Size**: 470 sqm **Land Size**: 470 sqm