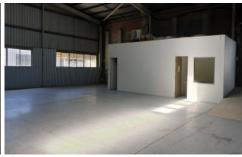

## 2/1-3 Bailey Crescent Southport QLD

- \* 470sqm warehouse (More space available if required)
- \* Car Parking 55+ Vehicles
- \* Exposure To Over 50,000 Vehicles Per Day\*
- \* Small office & storage room
- \* Zoned Light Impact Industry
- \* Ideal For Various Uses (STCA)
- \* Total Site Area 5661m2

For Further Information on this exciting opportunity please contact Simon Robertson at First National Commercial 0449 951 772

First National commercial has not independently checked any of the information we merely pass on. We make no comment on and give no warranty as to the accuracy of the information contained in this document which does not **Building Size**: 470 sqm **Land Size**: 470 sqm