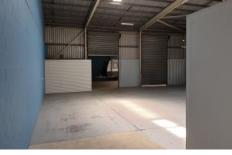

## 2/1-3 Bailey Crescent Southport QLD

- \* 470sqm warehouse (More space available if required)
- \* Car Parking 55+ Vehicles
- \* Exposure To Over 50,000 Vehicles Per Day\*
- \* Small office & storage room
- \* Zoned Light Impact Industry
- \* Ideal For Various Uses (STCA)
- \* Total Site Area 5661m2

For Further Information on this exciting opportunity please contact Simon Robertson at First National Commercial 0449 951 772

First National commercial has not independently checked any of the information we merely pass on. We make no comment on and give no warranty as to the accuracy of the information contained in this document which does not **Building Size**: 470 sqm **Land Size**: 470 sqm