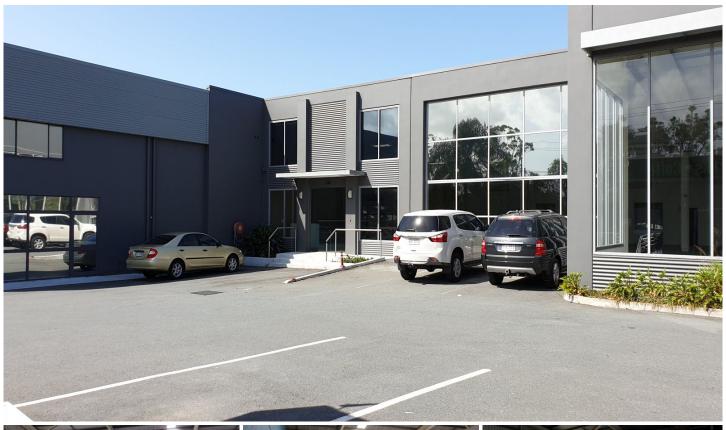

## 2/1-3 Bailey Crescent Southport QLD

- \* 470sqm warehouse (More space available if required)
- \* Car Parking 55+ Vehicles
- \* Exposure To Over 50,000 Vehicles Per Day\*
- \* Small office & storage room
- \* Zoned Light Impact Industry
- \* Ideal For Various Uses (STCA)
- \* Total Site Area 5661m2

For Further Information on this exciting opportunity please contact Simon Robertson at First National Commercial 0449 951 772

First National commercial has not independently checked any of the information we merely pass on. We make no comment on and give no warranty as to the accuracy of the information contained in this document which does not **Building Size**: 470 sqm **Land Size**: 470 sqm