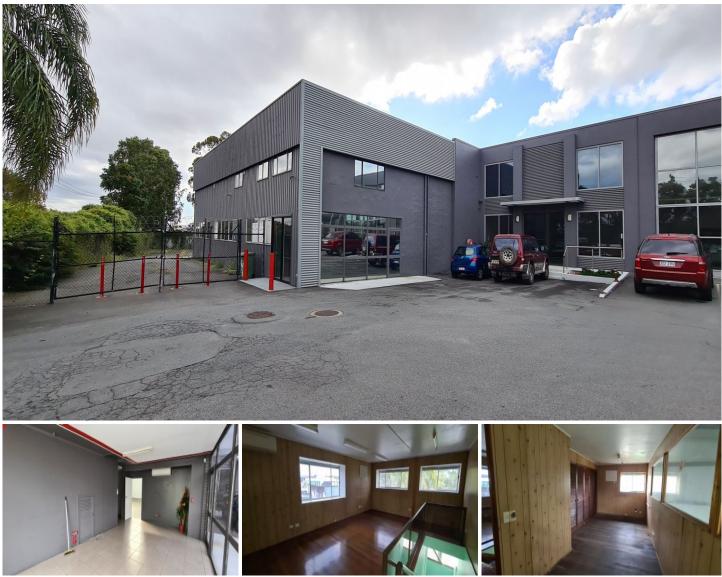

## 3/1-3 Bailey Crescent Southport QLD

- \* 572sqm warehouse (More space available if required)
- \* Car Parking 55+ Vehicles
- \* Exposure To Over 50,000 Vehicles Per Day\*
- \* Reception area
- \* Various Offices
- \* Toilets
- \* Zoned Light Impact Industry
- \* Ideal For Various Uses (STCA)
- \* Total Site Area 5661m2

## Building Size : 572 sqm

Land Size

- View

: 5661 sqm

: https://www.bourkeqld.com.au/lease/qld/ gold-coast/southport/commercial/showro omsbulky-goods/6502343