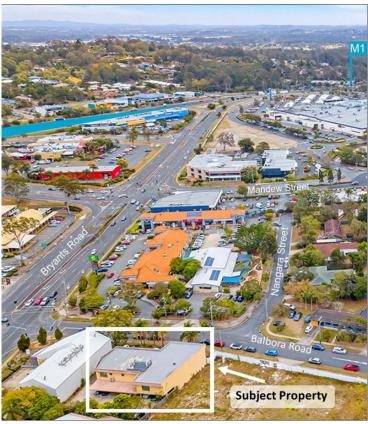

## 4/3 Belbora Road Shailer Park QLD

Freshly renovated office space for rent at an affordable price point in Shailer Park.

- Ground Floor, freshly painted.
- Boardroom with full windows and blinds
- Four offices with windows and blinds. one smaller internal office
- Separate Kitchen
- One Storeroom
- Approx 23 car parks on site
- Toilet
- Surrounding Street Parking
- Close access to Highway, North and South-bound exits
- Child care across the street
- Close to food amenities such as Subway, Noodlebox, KFC, Domino's, Pizza Hut and supermarket across the road

**Building Size**: 161 sqm **Land Size**: 161 sqm

View : https://www.bourkeqld.com.au/lease/qld/

logan/shailer-park/commercial/healthcar

e/6502350