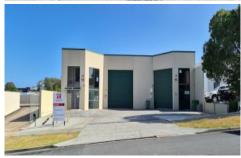

## 1/11 Commercial Drive Ashmore QLD

- 103 m2 with additional 30m2 enclosed outside area and 86m2 mezzanine
- Ideal for storage/warehouse
- High roller door access (6 metre floor to ceiling)
- Toilet, shower & kitchenette (New toilet & new tiles in bathroom)
- Enclosed outdoor area
- Great parking at the front
- Body Corporate parking directly next door with 14 car spaces.
- Central location, close proximity to Southport CBD and light rail
- Easy access to Smith Street, M1 motorway & public transport
- Zoned Low Impact Industry (Gold Coast)
- Please contact exclusive agent for an inspection today.

**Building Size**: 219 sqm **Land Size**: 104 sqm

View : https://www.bourkeqld.com.au/lease/qld/

gold-coast/ashmore/commercial/industri

al/6502354