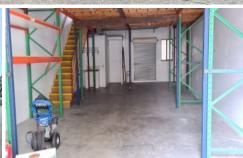

## 1/11 Commercial Drive Ashmore QLD

- 103 m2 with additional 30m2 enclosed outside area and 86m2 mezzanine
- Ideal for storage/warehouse
- High roller door access (6 metre floor to ceiling)
- Toilet, shower & kitchenette (New toilet & new tiles in bathroom)
- Enclosed outdoor area
- Great parking at the front
- Body Corporate parking directly next door with 14 car spaces.
- Central location, close proximity to Southport CBD and light rail
- Easy access to Smith Street, M1 motorway & public transport
- Zoned Low Impact Industry (Gold Coast)
- Please contact exclusive agent for an inspection today.