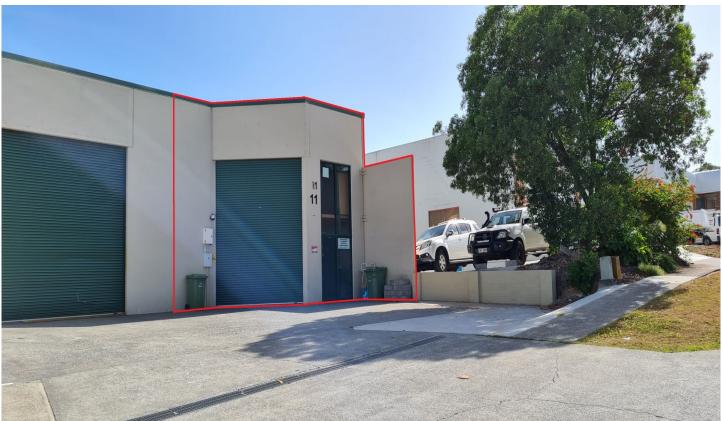

## 1/11 Commercial Drive Ashmore QLD

- 103 m2 with additional 30m2 enclosed outside area and 86m2 mezzanine
- Ideal for storage/warehouse
- High roller door access (6 metre floor to ceiling)
- Toilet, shower & kitchenette (New toilet & new tiles in bathroom)
- Enclosed outdoor area
- Great parking at the front
- Body Corporate parking directly next door with 14 car spaces.
- Central location, close proximity to Southport CBD and light rail
- Easy access to Smith Street, M1 motorway & public transport
- Zoned Low Impact Industry (Gold Coast)
- Please contact exclusive agent for an inspection today.

**Building Size**: 219 sqm **Land Size**: 104 sqm

View : https://www.bourkeqld.com.au/lease/qld/

gold-coast/ashmore/commercial/industri

al/6502354