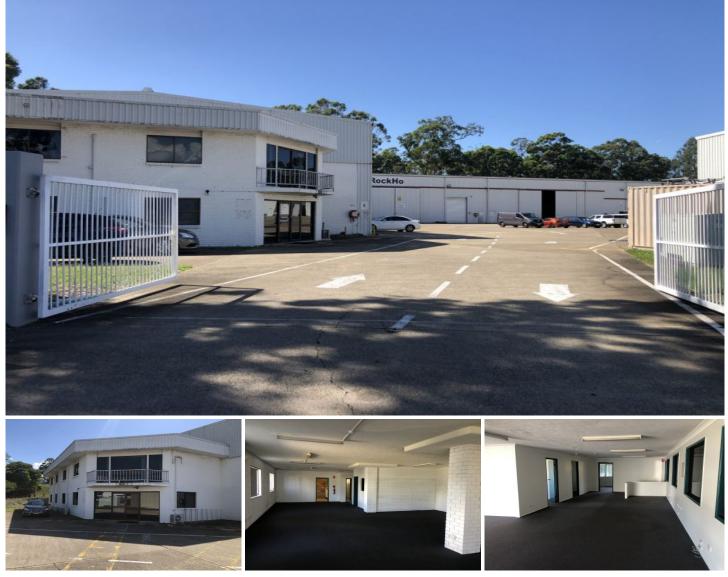

## 1a/26 Production Avenue Molendinar QLD

Approximately 360sqm of carpeted, partitioned office space over two levels.

- Ample car parking & located in a secure gated complex - Very inexpensive rental offered with negotiable terms

First National commercial has not independently checked

Building Size : 360 sqm Land Size

View

: 360 sqm

: https://www.bourkegld.com.au/lease/gld/ gold-coast/molendinar/commercial/indus trial/6502360

https://www.bourkeqld.com.au