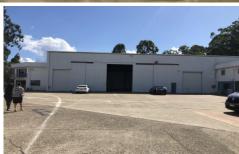

## 1b/26 Production Avenue Molendinar QLD

- Large Approx 1050sqm Warehouse
- Clear Span
- Approx 9m Clearance
- Easy Truck Access
- Large Door Clearance
- Secue Gated Complex
- Ample Car Parking
- 400sqm Hardstand & 300sqm Offices available if required
- Easy Smith Street & M1 access