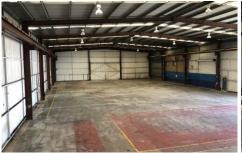

## 1b/26 Production Avenue Molendinar QLD

- Large Approx 1050sqm Warehouse
- Clear Span
- Approx 9m Clearance
- Easy Truck Access
- Large Door Clearance
- Secue Gated Complex
- Ample Car Parking
- 400sqm Hardstand & 300sqm Offices available if required
- Easy Smith Street & M1 access

**Building Size**: 1050 sqm **Land Size**: 1050 sqm

View: https://www.bourkeqld.com.au/lease/qld/

gold-coast/molendinar/commercial/indus

trial/6502361