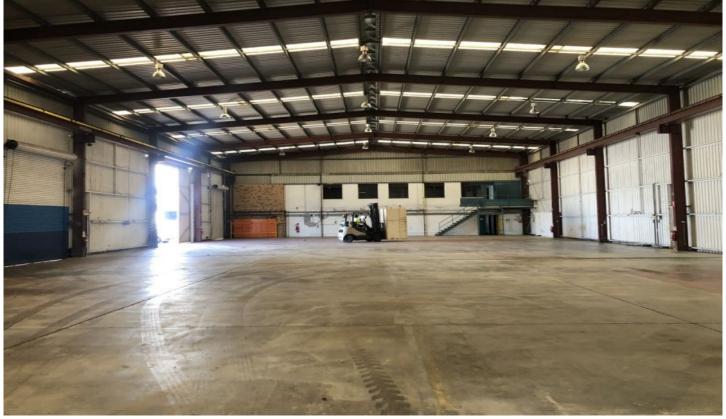

## 1b/26 Production Avenue Molendinar QLD

- Large Approx 1050sqm Warehouse
- Clear Span
- Approx 9m Clearance
- Easy Truck Access
- Large Door Clearance
- Secue Gated Complex
- Ample Car Parking
- 400sqm Hardstand & 300sqm Offices available if required
- Easy Smith Street & M1 access

**Building Size**: 1050 sqm **Land Size**: 1050 sqm

View: https://www.bourkeqld.com.au/lease/qld/

gold-coast/molendinar/commercial/indus

trial/6502361