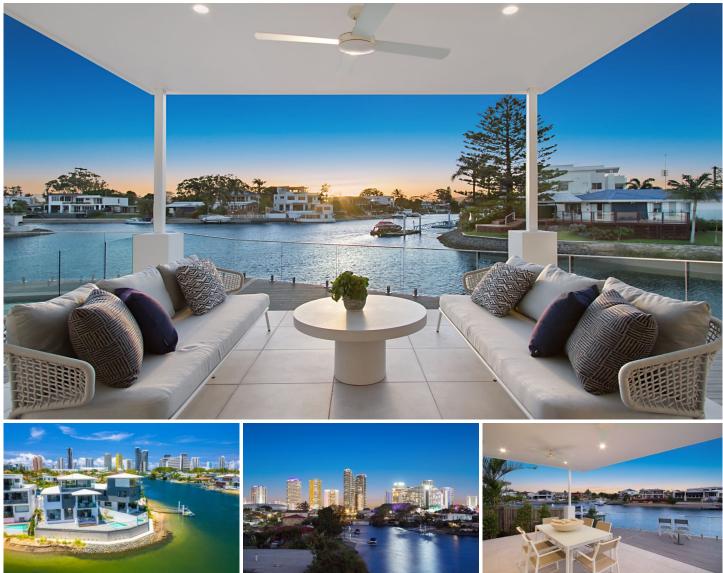

## A/25 Flamingo Key Broadbeach Waters QLD

At the end of a quiet cul-de-sac sits this low maintenance, freestanding waterfront home. Approximately a kilometre from the exciting lifestyle activities Broadbeach offers.

The ground floor boasts open plan living and wide waterfront views from your private deck. Complimented by high ceiling living spaces that seamlessly transition to the surrounding alfresco, easy care deck and glittering pool. This home is an entertainers delight. A modern kitchen with walk-in pantry, stone top island benches and Miele appliances which are ideal for any size family.

The light filled interiors over 3 levels have been designed for modern living and to capture the canal and iconic skyline views. The views illustrate the homes' proximity to coastal attractions.