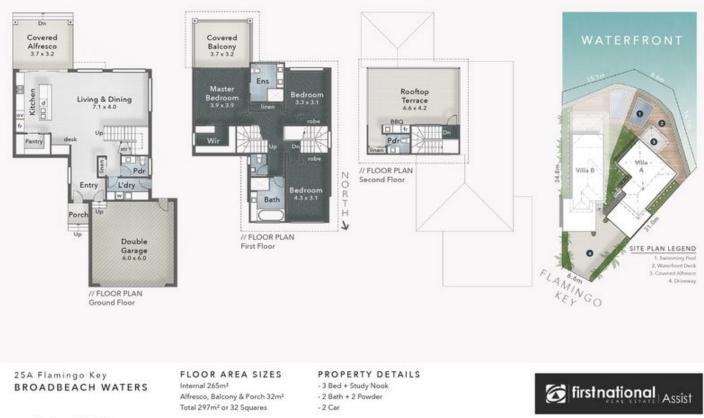

## 3 🛤 2 🚔 4 🚘

View

- Land Size : 384 sqm
  - : https://www.bourkeqld.com.au/sale/qld/goldcoast/broadbeach-waters/residential/house/ 6502398

puredesign PLANS FOR

The overall presentation style, layout, imagery, forts, background, colours and terminology are subject to strict copyright of Pure Design Concepts. No ownership is taken for building design. All measurements are approximate & individuals should rely on their own information. Find out more at puredesignconcepts.com.au