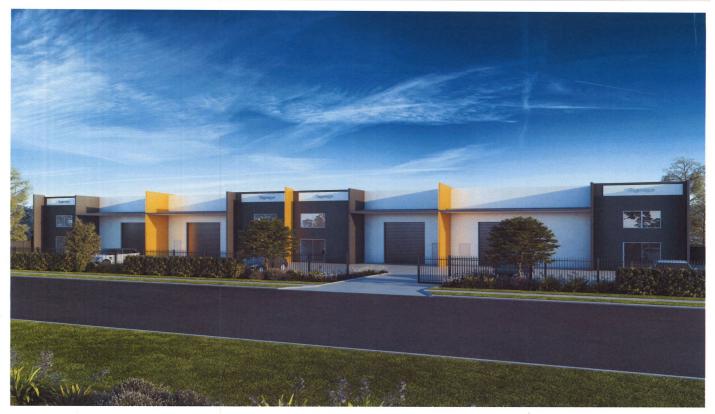

## 1/11-17 Frank Heck Close BEENLEIGH QLD

**Under Construction** 

Factory 1 is the largest of 4 brand new modern tilt factory situated within Beenleigh's bustling industrial and warehouse precinct that is home to numerous key industrial users.

Positioned on the favoured Frank Heck Close don't miss out on the chance to join some very reputable business like Tradelink, Kennards Hire & Reece Plumbing. Quick 30 minute drive to Brisbane and the Gold Coast.

Property Features Include:

Largest factory of the 4 in the complex 362.6 SqM Clear span factory with roller door access 82.7 SqM Mezzanine Office Building Size: 445 sqm

View: https://www.bourkeqld.com.au/lease/qld/