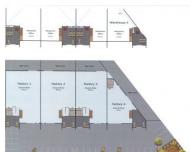

Property Features Include:

Largest factory of the 4 in the complex 362.6 SqM Clear span factory with roller door access 82.7 SqM Mezzanine Office Building Size: 445 sqm

View: https://www.bourkeqld.com.au/lease/qld/