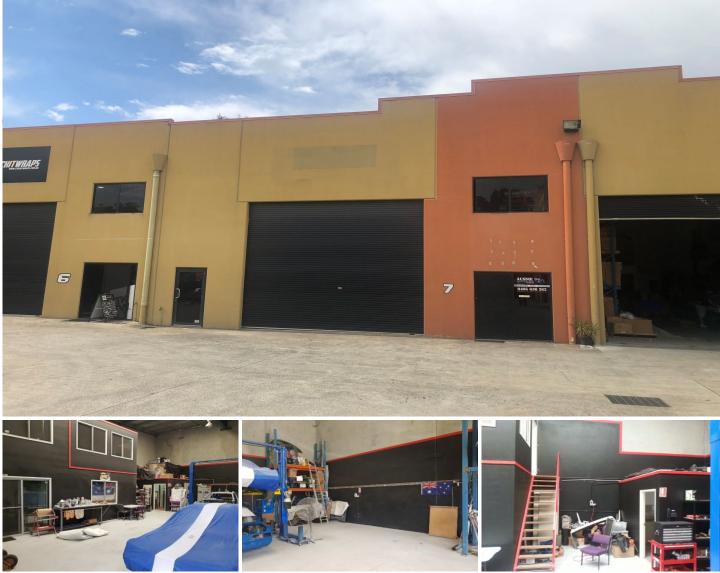

## 7/76-78 Hutchison Street BURLEIGH QLD

First National Commercial Gold Coast are proud to present 7/76-78 Hutchison Street, Burleigh Heads to the market for lease.

Great positioning within Burleigh Heads industrial precinct. Fit out your business in this multi-purpose industrial factory.

## FEATURES:

189m2 total area 169m2 clear span factory (Inc 20m2 office space) Plus 20m2 1st floor office space Street frontage providing direct access to M1 via service road High roller door access Air-conditioned offices Toilet & kitchenette

## Building Size : 189 sqm

View

: https://www.bourkeqld.com.au/lease/qld/ mount-isa-north-west/burleigh/commerci al/industrial/6502413