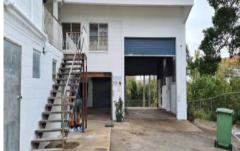

## 6 Brightlands Court Mermaid Waters QLD

? 310m2 NLA\*

? Unit 1: 170 m2\* of Warehouse space

? Unit 2: 140 m2\* Warehouse space approximal 10m2 of office included \*?

? Low Impact industry

? High 5 meter ceilings

? Rare water front location with boat access

? Suitable for unique business that is after something different

? Showroom/Workshop area that can converted to something amazing

? Solid concrete structure with unique features