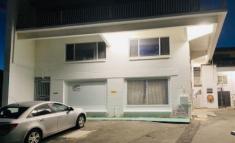

## 6 Brightlands Court Mermaid Waters QLD

? 310m2 NLA\*

? Unit 1: 170 m2\* of Warehouse space

? Unit 2: 140 m2\* Warehouse space approximal 10m2 of office included \*?

? Low Impact industry

? High 5 meter ceilings

? Rare water front location with boat access

? Suitable for unique business that is after something different

? Showroom/Workshop area that can converted to something amazing

? Solid concrete structure with unique features