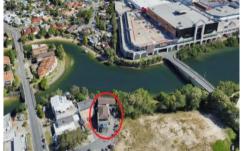

## 6 Brightlands Court Mermaid Waters QLD

? 310m2 NLA\*

? Unit 1: 170 m2\* of Warehouse space

? Unit 2: 140 m2\* Warehouse space approximal 10m2 of office included \*?

? Low Impact industry

? High 5 meter ceilings

? Rare water front location with boat access

? Suitable for unique business that is after something different

? Showroom/Workshop area that can converted to something amazing

? Solid concrete structure with unique features