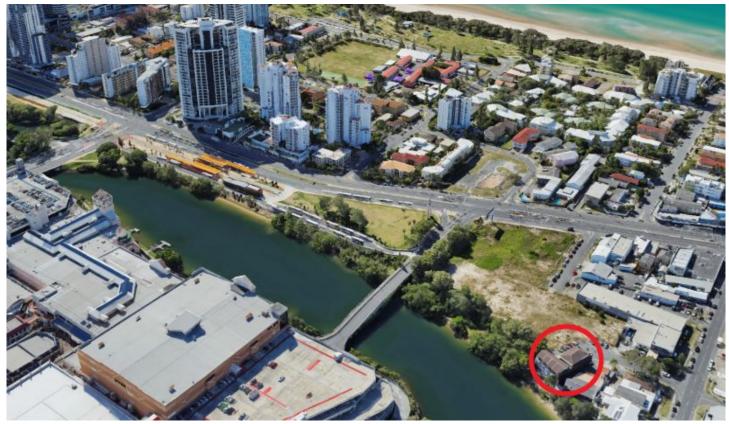

## 6 Brightlands Court Mermaid Waters QLD

? 310m2 NLA\*

? Unit 1: 170 m2\* of Warehouse space

? Unit 2: 140 m2\* Warehouse space approximal 10m2 of office included \*?

? Low Impact industry

? High 5 meter ceilings

? Rare water front location with boat access

? Suitable for unique business that is after something different

? Showroom/Workshop area that can converted to something amazing

? Solid concrete structure with unique features