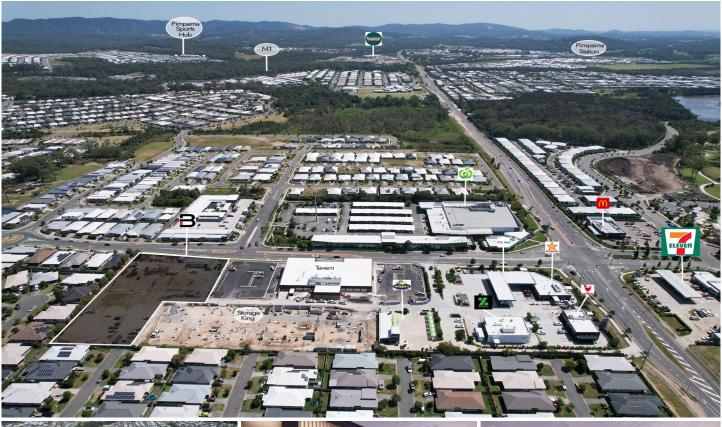

Positioned directly opposite the Woolworths "Pimpama Junction Shopping Centre" and right beside the newly open "Pimpama Pavilion Tavern" with the bus stop right at the front door. An easy walk to McDonalds, United Service Station, Red Rooster and many other premium anchors.

The development includes approx. 100 on site customer car parks, disabled and ambulance bays, medical lift Price : Call for details

Building Size: 1000 sqm View

: https://www.bourkegld.com.au/lease/gld/ gold-coast/pimpama/commercial/healthc