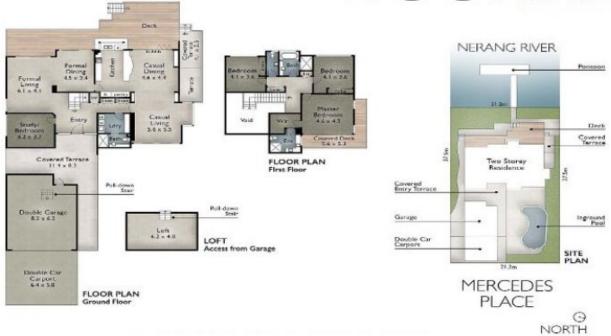

This 4 bedroom family home is perfectly situated on a large 800sqm block in close proximity to elite private schools

4 🗀 3 🔓 4 🖨

Price : \$ 2,230,000 Land Size : 800 sgm

View: https://www.bourkeqld.com.au/sale/qld/gold-

## BOURKE

6 Mercedes Place, Bundall

4号 3 号 4 角

Internal 351m2 | External 105m2 | Total 456m2 or 49 squares