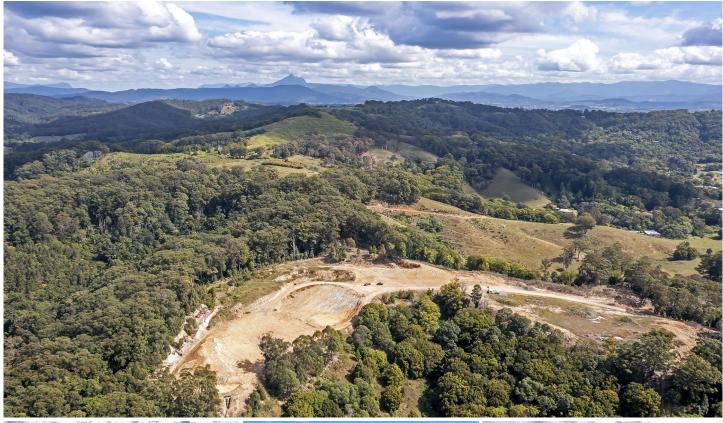

## 54 Wallum Court Clothiers Creek NSW

The amazing property offers Ocean and Rural Views, Dams and Fencing and an Approved Quarry.

Its approximate location is as follows:

Cabarita Beach 9 km, Byron Bay 47 km, Murwillumbah 15 km

It extends from Tweed Heads in the north (adjacent to the Queensland border) to the southern extent of the Clarence river catchment which lies between Grafton and Coffs

Land Size: 254 Acres

View: https://www.bourkeqld.com.au/sale/nsw/nort