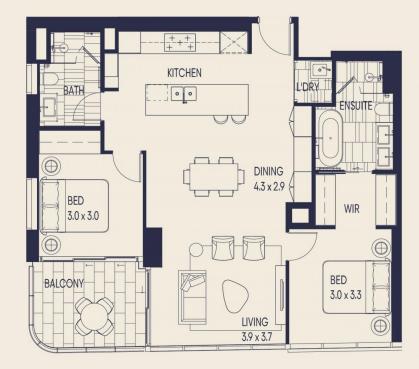

# Floor Plan

These plans are intended as a guide only. The measurements, dimensions and areas are approximate only and may not accurately represent the actual measurements, dimensions and areas of the apartments or the spaces within them and are subject to change without notice. In addition, locations of utilities may vary during construction and fittings, fixtures and chattels as shown on these plans are for illustrative purposes only. These plans (including anything referred to in the plans) do not form part of the contract of sale and no warranty is provided in respect of the contents of the plans. Prospective purchasers must rely on their own enquiries and should refer to the contract of sale and its schedules for all matters to be included in the purchase price of the apartment, including any finishes, fixtures, fittings, appliances and other particulars of sale. Whilst every effort is made to provide accurate and complete information to purchasers, the developer does not warrant or represent that the information in this floorplan is free from errors or omissions or is suitable for purchasers' intended use. Subject to any terms implied by law which cannot be excluded, the developer accepts no responsibility for any loss, damage, cost or expense ( whether direct or indirect) by purchasers are suit of any error, omission or misrepresentation in information.