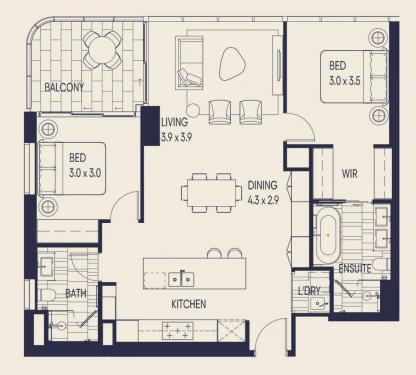

# Floor Plan

These plans are intended as a guide only. The measurements, dimensions and areas are approximate only and may not accurately represent the actual measurements, dimensions and areas of the apartments or the spaces within them and are subject to change without notice. In addition, locations of utilities may vary during construction and fittings, fixtures and chattels as shown on these plans are for illustrative purposes only. These plans (including anything referred to in the plans) do not form part of the contract of sale and no warranty is provided in respect of the contents of the plans. Prospective purchasers must rely on their own enquiries and should refer to the contract of sale and its schedules for all matters to be included in the purchase price of the apartment, including any finishes, fixtures, fittings, appliances and other particulars of sale. Whilst every effort is made to provide accurate and complete information to purchasers, the developer does not warrant or represent that the information in this floorplan is free from errors or omissions or is suitable for purchasers' intended use. Subject to any terms implied by law which cannot be excluded, the developer accepts no responsibility for any loss, damage, cost or expense ( whether direct or indirect) by purchasers as a result of any error, omission or misrepresentation in information.