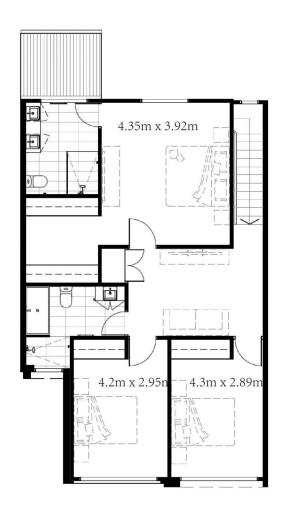

Spread across two levels, featuring 3 bedrooms,2 living areas, 2 bathrooms, double lockup garage, an open plan kitchen/living/ dining plus an additional powder room downstairs.

# Stage 2 & 3

3 bedroom, Double garage

### Areas:

Upper floor Total upper floor internal: 80m2

Total internal: 160m2