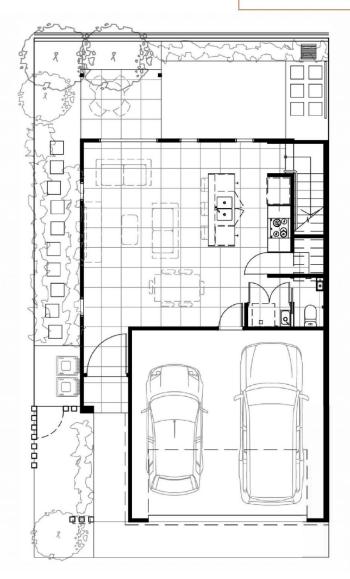

Spread across two levels, featuring 3 bedrooms,2 living areas, 2 bathrooms, double lockup garage, an open plan kitchen/living/ dining plus an additional powder room downstairs.

# Stage 2 & 3

3 bedroom, Double garage

#### Areas:

| lower floor                 |         |
|-----------------------------|---------|
| Garage:                     | 33.29m2 |
| Living & Dinning:           | 25.23m2 |
| Total lower floor internal: | 80m2    |
| Cover terrace:              | 6.3m2   |