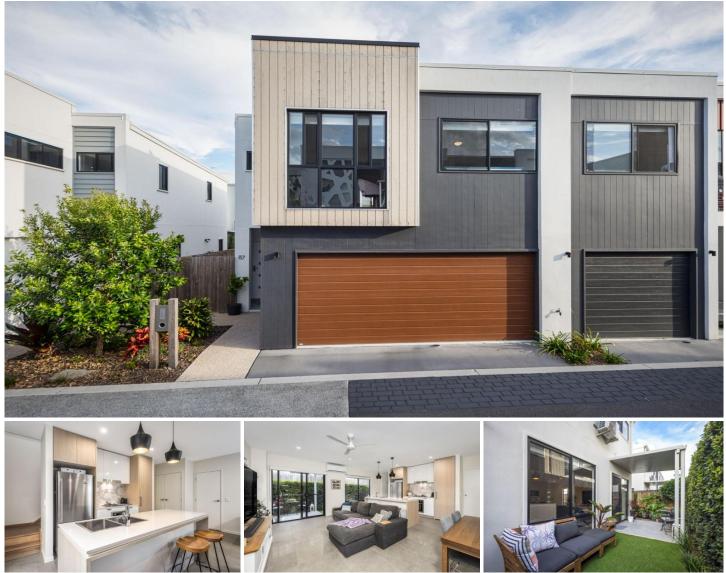

# BOURKE

87/7 Angela Way Pimpama QLD

Immaculately presented, this luxury near new townhome is easily the best presented in the estate, with upgraded stunning oak hard wood timber stair case, custom designed colour scheme, manicured gardens and upgraded features throughout.

Situated in the exclusive, modern, boutique complex The Gawthern Terraces, offering resort style amenities, featuring an enormous pool with undercover bbq and entertainment area, a second park with bbq area and lush landscaped gardens. This stunning property is conveniently located approximately half way between Brisbane and the Gold Coast. Offering an easy commute to both CBD's.

Spread across two levels, featuring 3 bedrooms,2 living areas, 2 bathrooms, double lockup garage, an open plan kitchen/living/ dining plus an additional powder room downstairs.

## 3 🛤 2 🚔 2 🚘

| Price                |
|----------------------|
| <b>Building Size</b> |
| View                 |

: \$ 595,000

Size : 160 sqm

: https://www.bourkeqld.com.au/sale/qld/g old-coast/pimpama/residential/townhous e/7382492