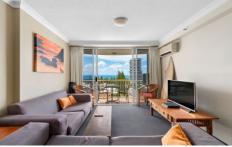

## 1095/2623-2633 Gold Coast Highway Broadbeach QLD

Panoramic ocean views like this usually come with a hefty price tag - but that's not the case here with this well-appointed 1 bedroom unit in Bel Air. Positioned on the ninth floor in the East Tower of this popular resort in Broadbeach, the views to the East are simply spectacular. With a short walk to the beach and everything Broadbeach has to offer you are also directly across the road from Pacific Fair for your shopping fix or to escape the summer heat.

The unit has split system air conditioning to both the living area and bedroom and ample living space for a couple or sole occupant. The kitchen is functional with a good amount of storage and laundry cupboard. The unit does have a car park and secure entry to the building.