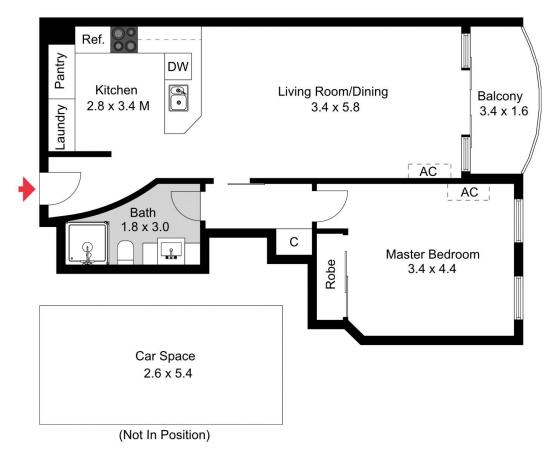

## 1095/2623-2633 Gold Coast Highway Broadbeach QLD

Panoramic ocean views like this usually come with a hefty price tag - but that's not the case here with this well-appointed 1 bedroom unit in Bel Air. Positioned on the ninth floor in the East Tower of this popular resort in Broadbeach, the views to the East are simply spectacular. With a short walk to the beach and everything Broadbeach has to offer you are also directly across the road from Pacific Fair for your shopping fix or to escape the summer heat.

The unit has split system air conditioning to both the living area and bedroom and ample living space for a couple or sole occupant. The kitchen is functional with a good amount of storage and laundry cupboard. The unit does have a car park and secure entry to the building.

## 1 🚐 1 🖺 1 😭

Price : \$ 467,500 Building Size : 65 sqm

View : https://www.bourkeqld.com.au/sale/qld/g old-coast/broadbeach/residential/unit/74

31547

Paul Arnell 0410 530 927

The floor plan is not to scale; measurements are indicative and in metres. Exterior elements are not in position. Plans should not be relied on. Interested parties should make and rely on their own enquiries.