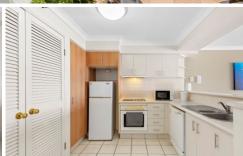

The unit has split system air conditioning to both the living area and bedroom and ample living space for a couple or sole occupant. The kitchen is functional with a good amount of storage and laundry cupboard. The unit does have a car park and secure entry to the building.