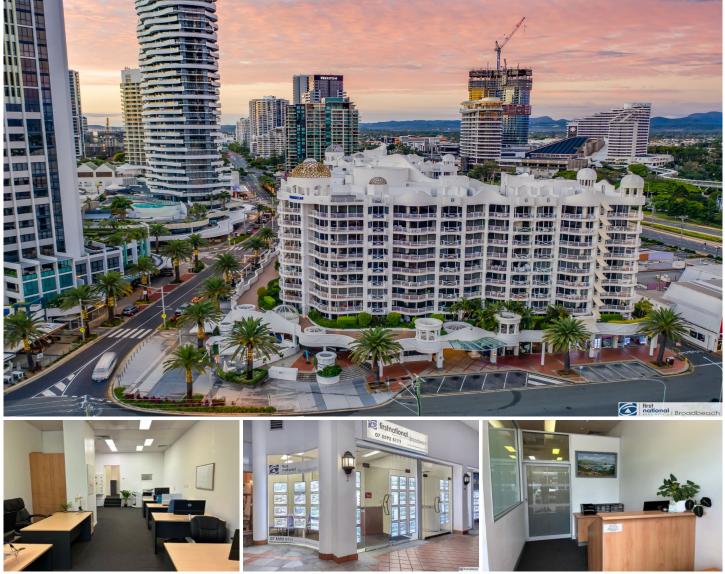

## 17/24 Queensland Avenue Broadbeach QLD

This commercial space is part of the Phoenician Complex which is rightfully considered the Heart of Broadbeach. This central location offers many advantages to businesses in the area including an abundance of locals and visitors enjoying the laid-back Broadbeach vibe on a daily basis. The premises was previously used as a Real Estate Office but can be used for a number of other retail possibilities. The property is located amongst some of the Gold Coast's top restaurants and entertainment venues such as Star Casino, Pacific Fair, Oasis Shopping Centre and Gold Coast Convention & Exhibition Centre. 
 Price
 : \$ 852,500

 Building Size
 : 86 sqm

 Land Size
 : 7500 sqm

 View
 : https://www

: https://www.bourkeqld.com.au/sale/qld/g old-coast/broadbeach/commercial/office s/7431819

Property Features Include:

- Good sized retail or office space of 86m2 in the heart of Broadbeach
- Rental appraisal between \$700 to \$750 per metre