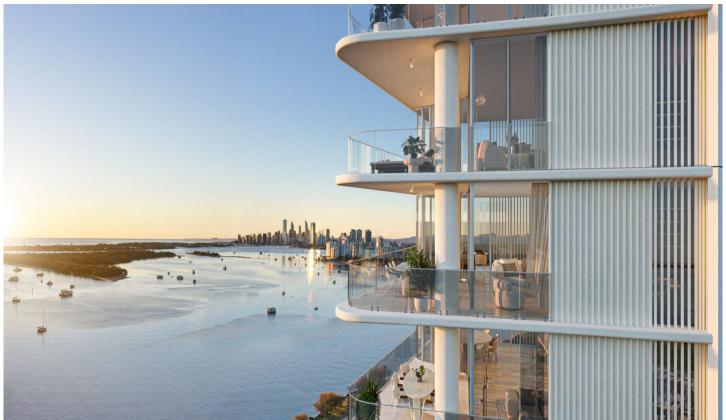

## 201/13 Bayview Street Runaway Bay QLD

Set on the water's edge alongside a sandy shore at Runaway Bay on the Gold Coast, Belvue is a boutique collection of 31 full floor sky homes.

Paired with this boutique tower is an exclusive collection of three luxurious free-standing villas, each with their own private courtyard.

These luxurious contemporary residences offer timeless design, elegant finishes and breathtaking water views - the essence of coastal refinement.

- ~ Absolute Waterfront Location
- ~ DA approved with construction starting soon.
- ~ Full Floor Sky Homes, Boutique Building
- ~ Uninterrupted Gold Coast Broadwater & Pacific Ocean views from every level