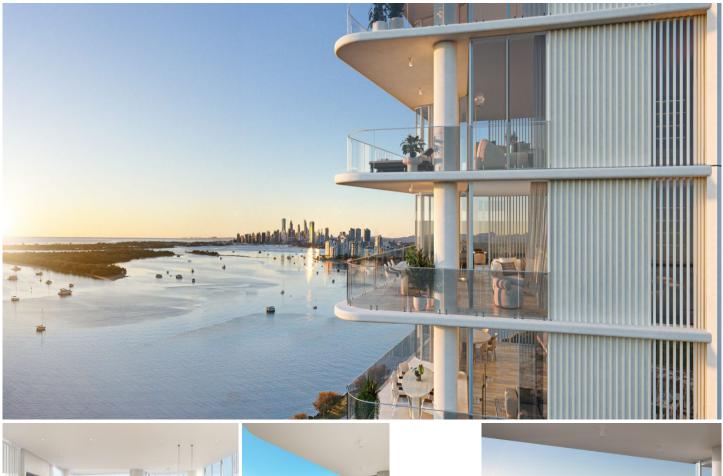

## BOURKE

Set on the water's edge alongside a sandy shore at Runaway Bay on the Gold Coast, Belvue is a boutique collection of 31 full floor sky homes.

Paired with this boutique tower is an exclusive collection of three luxurious free-standing villas, each with their own private courtyard.

These luxurious contemporary residences offer timeless design, elegant finishes and breathtaking water views - the essence of coastal refinement.

- ~ Absolute Waterfront Location
- ~ DA approved with construction starting soon.
- ~ Full Floor Sky Homes, Boutique Building

~ Uninterrupted Gold Coast Broadwater & Pacific Ocean views from every level