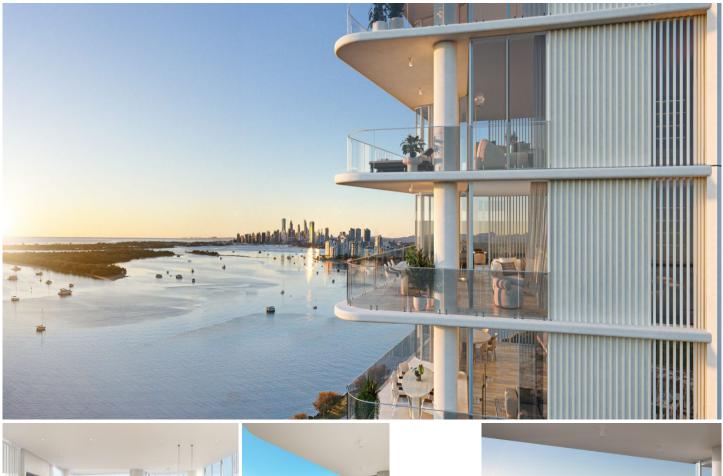

## BOURKE

Set on the water's edge alongside a sandy shore at Runaway Bay on the Gold Coast, Belvue is a boutique collection of 31 full floor sky homes.

Paired with this boutique tower is an exclusive collection of three luxurious free-standing villas, each with their own private courtyard.

These luxurious contemporary residences offer timeless design, elegant finishes and breathtaking water views - the essence of coastal refinement.

- ~ Absolute Waterfront Location
- ~ DA approved with construction starting soon.
- ~ Full Floor Sky Homes, Boutique Building

~ Uninterrupted Gold Coast Broadwater & Pacific Ocean views from every level

Building Size : 273 sqm

View

 https://www.bourkeqld.com.au/sale/qld/g old-coast/runaway-bay/residential/apart ment/7514320

Dylan Molloy 07 5570 3300