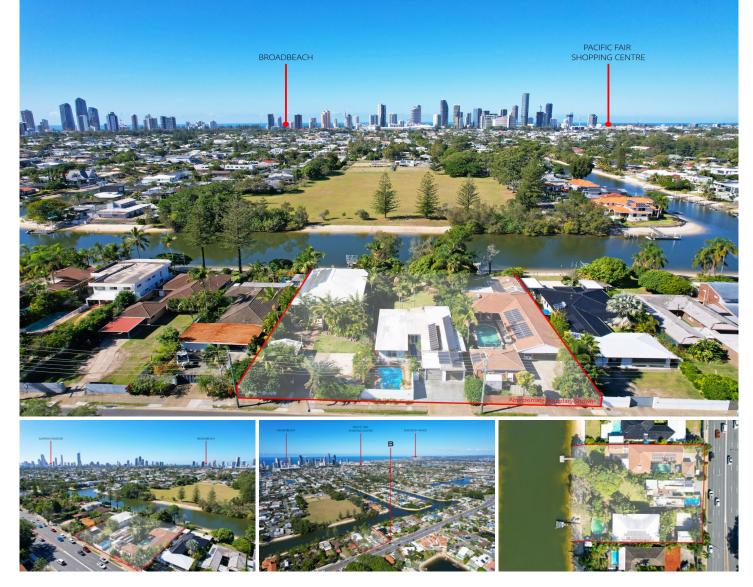

## 41-45 Bermuda Street Broadbeach Waters QLD

Secure 3 large waterfront blocks with views to the Broadbeach skyline. All 3 lots are a massive combined 3,528m2.

There is a current approved subdivision to re-subdivide the lots into more smaller lots, comprising of waterfront and dry blocks.

Centrally located close to The Star Casino, Pacific Fair Shopping Centre, Oasis Shopping Centre and the many licensed bars, restaurants and cafes in the Broadbeach precinct just minutes away.

Facing east to a quiet waterway just off Main River, this well-maintained holding offers city skyline views and a vibrant Gold Coast lifestyle in a popular, high-growth location.