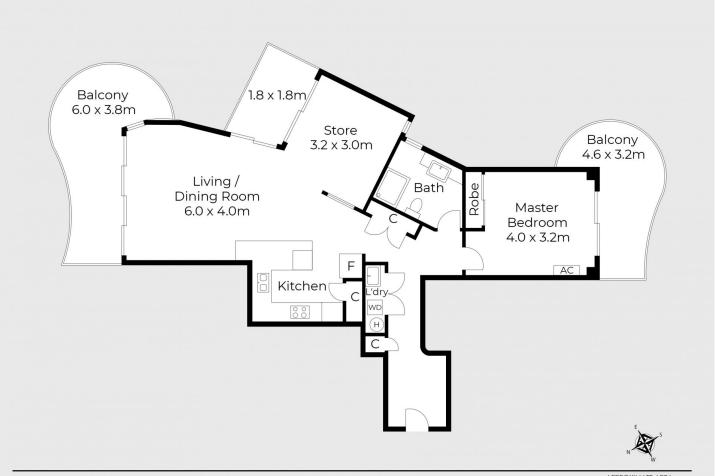

This 1 + 1 apartment on the 4th level of the North Tower is in pristine condition and boasts 3 balconies making the most of the various aspects and surrounding views. The layout provides seamless living and the extra space can be utilised as an additional bedroom or study. The unit also

## 1 🚐 1 🖺 1 😭

Price : \$ 615,000 Building Size : 102 sqm Land Size : 7700 sqm

View : https://www.bourkeqld.com.au/sale/qld/g

old-coast/broadbeach/residential/unit/75

23017

Floor plans and site plans are for illustrative purposes only. They are not part of any legal document or title and are subject to errors, omission, and inaccuracies. Whilst every attempt has been made to ensure the accuracy of this plan, measurements of doors, windows, rooms, cupboards etc are approximate only.

APPROXIMATE AREA LIVING AREA : 73 m² TOTAL AREA : 100 m²

Internal Size: 72sqm | External: 28sqm | Total Size: 100sqm