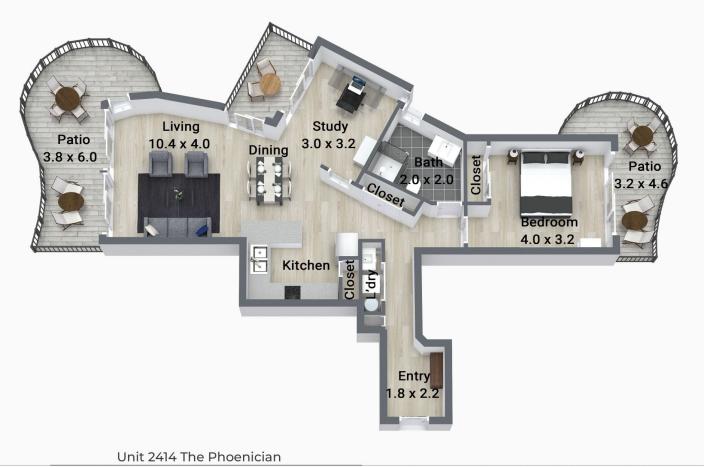

This 1 + 1 apartment on the 4th level of the North Tower is in pristine condition and boasts 3 balconies making the most of the various aspects and surrounding views. The layout provides seamless living and the extra space can be utilised as an additional bedroom or study. The unit also

APPROXIMATE AREA LIVING AREA : 73 m² TOTAL AREA : 100 m²

Internal Size: 72sqm | External: 28sqm | Total Size: 100sqm