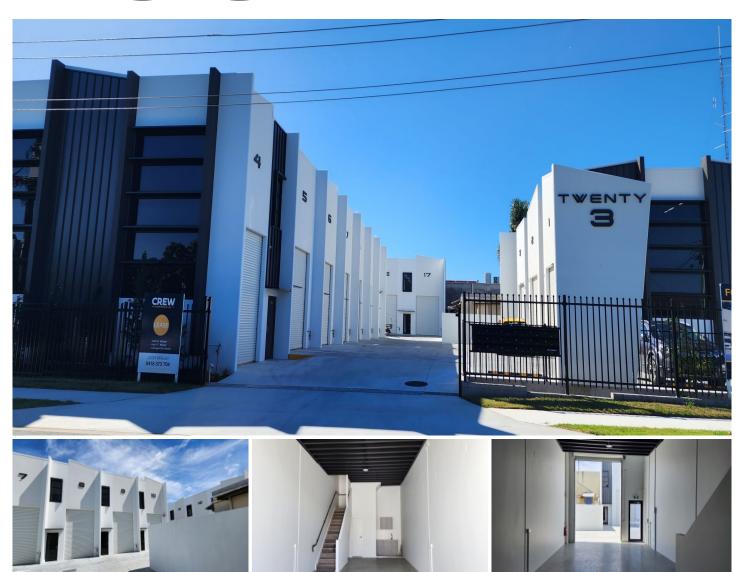

## BOURKE

## 9/23 Margaret Street Southport QLD

- 122m2 NLA
- Warehouse/storage of 67m2 with fully air-conditioned mezzanine office of 55m2
- High-end industrial complex
- Fully fenced with CCTV and new Roller Gate at entrance
- Concrete tilt panel construction
- Polished concrete floors
- Large electronic roller door (3m wide x 4.5m high) remote controlled
- 4.3m clearance below mezzanine
- Toilet, shower and kitchenette on the ground floor
- LED lighting

23 Margaret Street is a superior offering due to:

- Large turning circle perfect for boat & caravan maneuvering
- Shared car parking and truck bay

Building Size: 122 sqm

View: https://www.bourkeqld.com.au/lease/qld/