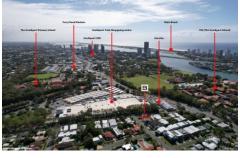

## 2 Petersen Avenue Southport QLD

We are pleased to present to the market this rare corner development site within walking distance to TSS (The Southport School) and Southport Park Shopping Centre.

This area is in high demand and has seen exceptional capital growth over the last few years. The property has a proposed DA for a 4 bedroom Metricon Home.

This family-friendly address offers proximity to The Southport School, St Hilda's School, Southport CBD, Bundall Corporate District and Ferry Road Markets.

- 324sqm level north facing elevated block ready to build on.
- 170\* metres to TSS & Southport Park Shopping Centre
- All water, sewerage and storm water completed
- Proposed DA for a 4-bedroom Metricon home