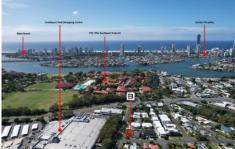

## 2 Petersen Avenue Southport QLD

We are pleased to present to the market this rare corner development site within walking distance to TSS (The Southport School) and Southport Park Shopping Centre.

This area is in high demand and has seen exceptional capital growth over the last few years. The property has a proposed DA for a 4 bedroom Metricon Home.

This family-friendly address offers proximity to The Southport School, St Hilda's School, Southport CBD, Bundall Corporate District and Ferry Road Markets.

- 324sqm level north facing elevated block ready to build on.
- 170\* metres to TSS & Southport Park Shopping Centre
- All water, sewerage and storm water completed
- Proposed DA for a 4-bedroom Metricon home