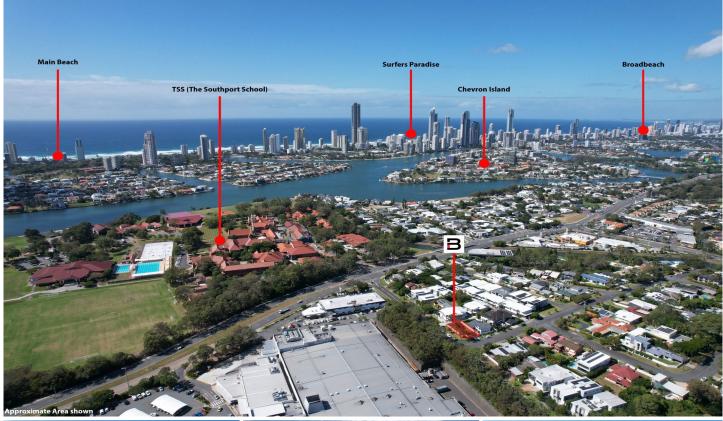

## 2 Petersen Avenue Southport QLD

We are pleased to present to the market this rare corner development site within walking distance to TSS (The Southport School) and Southport Park Shopping Centre.

This area is in high demand and has seen exceptional capital growth over the last few years. The property has a proposed DA for a 4 bedroom Metricon Home.

This family-friendly address offers proximity to The Southport School, St Hilda's School, Southport CBD, Bundall Corporate District and Ferry Road Markets.

- 324sqm level north facing elevated block ready to build on.
- 170\* metres to TSS & Southport Park Shopping Centre
- All water, sewerage and storm water completed
- Proposed DA for a 4-bedroom Metricon home